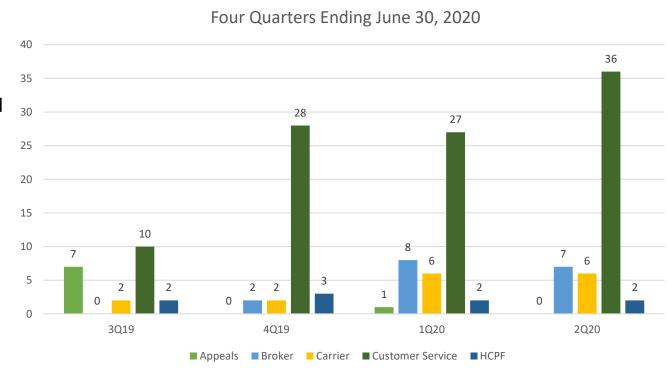

### **Broker**

- Consumer was not happy with service
- Consumer indicates information is inaccurate or incorrect

### Carrier

- Continued billing after policy was canceled and requests refund
- Disputing cancellation date with Carrier
- Carrier denied claims

### **Customer Service**

- Service & knowledge from representative
- Technical problems with account and/or website
- Auto renewal problems
- Request to change effective or termination date

#### **HCPF**

Medicaid was cancelled

Total inquires to the call center for the first quarter of 2020 = 73,007Total complaints through 6/30/2020 = 95